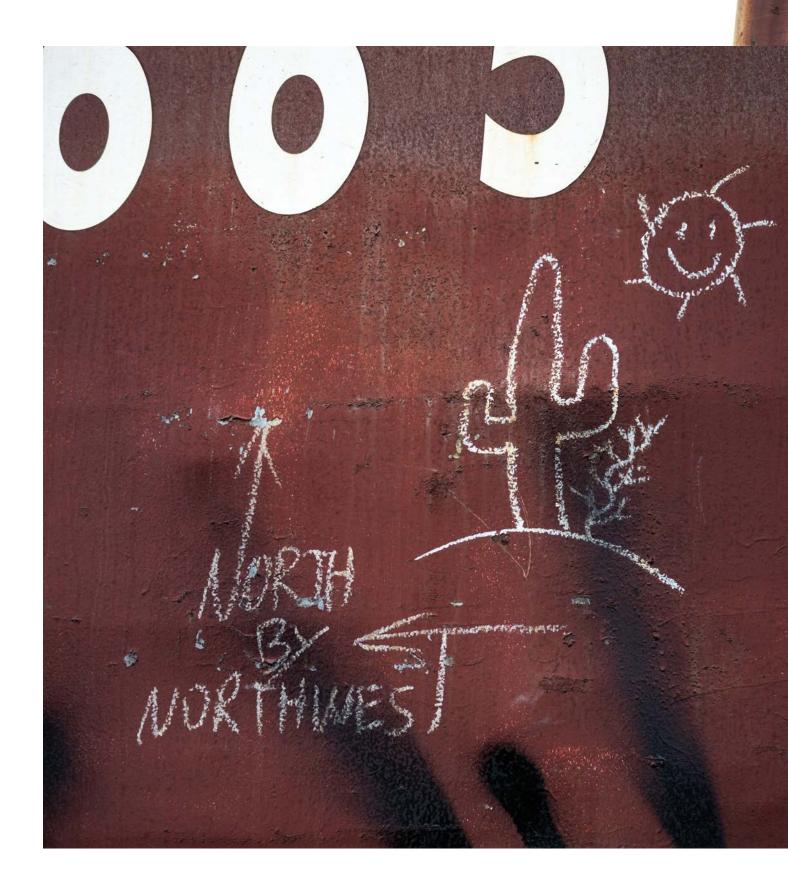

Railroad Graffiti started to gain popularity in 1865 when American migratory workers began to mark trains with messages to one another by using a multitude of symbols often signing their work with a pseudonym that could be a name or a symbol. (Lettenberger)

The people of Woodland may not travel by train but they use it as a locomotive of expression. Migratory Worker tags, modern graffiti, humorous relief from life, grief, celebration, communication, etc.. the Train is not just a thing of the past it is serving a purpose to those in this city.