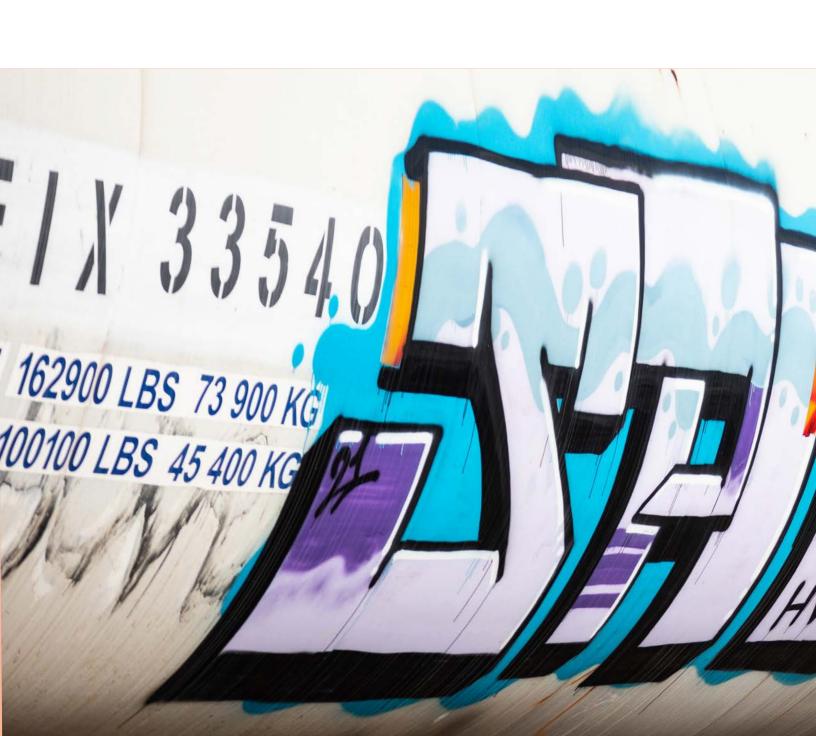

Like other art forms graffiti has progressed to have very skilled artists behind the work. Artists in Woodland use the trains that are either permanently retired here or the ever traveling ones to create masterpieces.

Whether its color, composition, concept, graffiti artists here make technical decisions that make their murals pop.

I'd be an unreliable narrator if I said I knew that all these graffiti artworks were made by Woodland artists; the trains are traveling throughout the whole country. However, what's beautiful is that train art is made knowing the purpose of traveling to another place. Woodland residents not only get to see work from local urban artists but also get to enjoy and wonder about the artists hundreds of miles away.