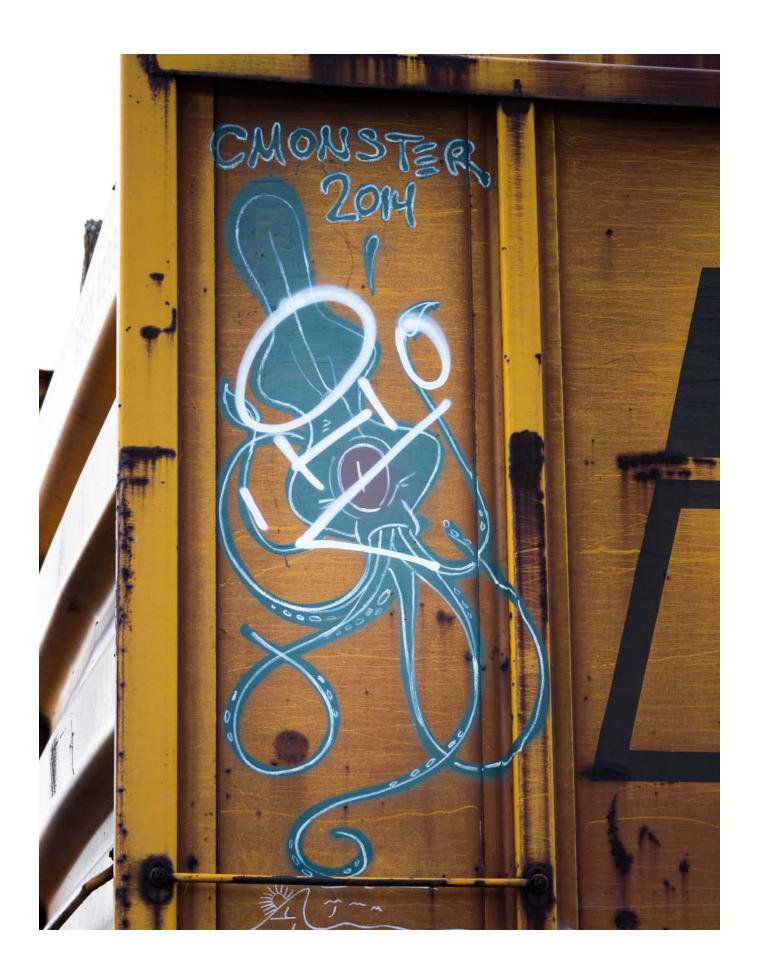

Like other art forms graffiti has progressed to have very skilled artists behind the work. Artists in Woodland use the trains that are either permanently retired here or the ever traveling ones to create masterpieces.

Whether its color, composition, concept, graffiti artists here make technical decisions that make their murals pop.

I'd be an unreliable narrator if I said I knew that all these graffiti artworks were made by Woodland artists; the trains are traveling throughout the whole country. However, what's beautiful is that train art is made knowing the purpose of traveling to another place. Woodland residents not only get to see work from local urban artists but also get to enjoy and wonder about the artists hundreds of miles away.