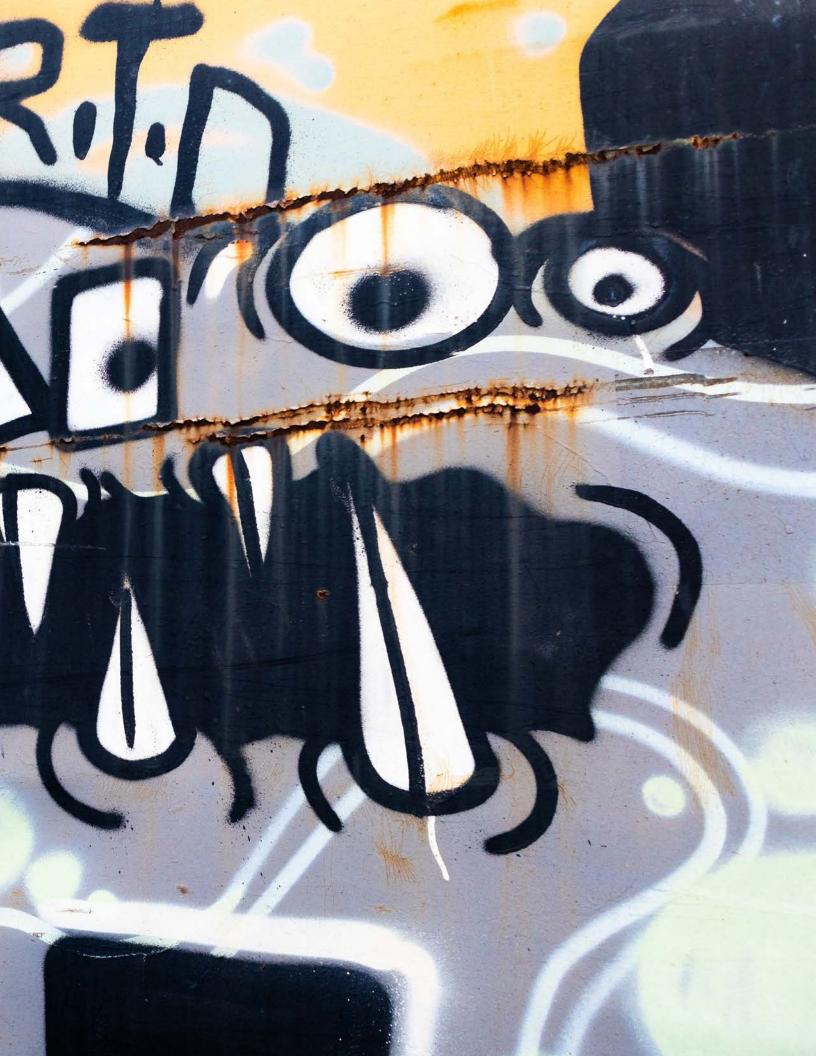

Like other art forms graffiti has progressed to have very skilled artists behind the work. Artists in Woodland use the trains that are either permanently retired here or the ever traveling ones to create masterpieces.

Whether its color, composition, concept, graffiti artists here make technical decisions that make their murals pop.

I'd be an unreliable narrator if I said I knew that all these graffiti artworks were made by Woodland artists; the trains are traveling throughout the whole country. However, what's beautiful is that train art is made knowing the purpose of traveling to another place. Woodland residents not only get to see work from local urban artists but also get to enjoy and wonder about the artists hundreds of miles away.