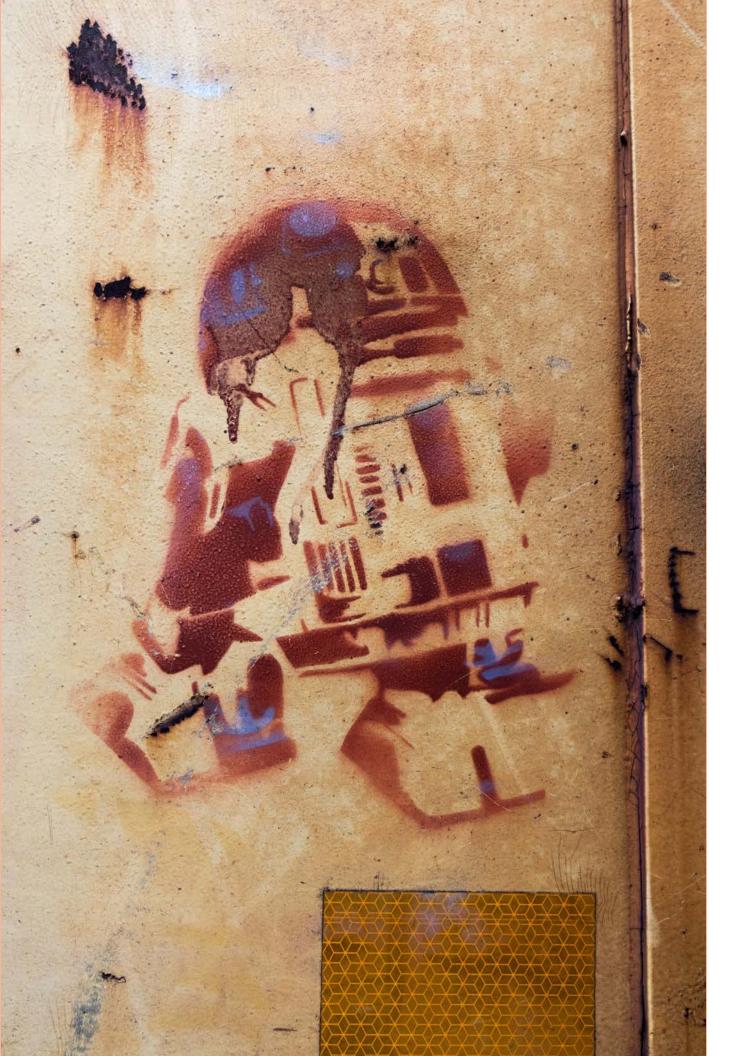

Like other art forms graffiti has progressed to have very skilled artists behind the work. Artists in Woodland use the trains that are either permanently retired here or the ever traveling ones to create masterpieces.

Whether its color, composition, concept, graffiti artists here make technical decisions that make their murals pop.

I'd be an unreliable narrator if I said I knew that all these graffiti artworks were made by Woodland artists; the trains are traveling throughout the whole country. However, what's beautiful is that train art is made knowing the purpose of traveling to another place. Woodland residents not only get to see work from local urban artists but also get to enjoy and wonder about the artists hundreds of miles away.