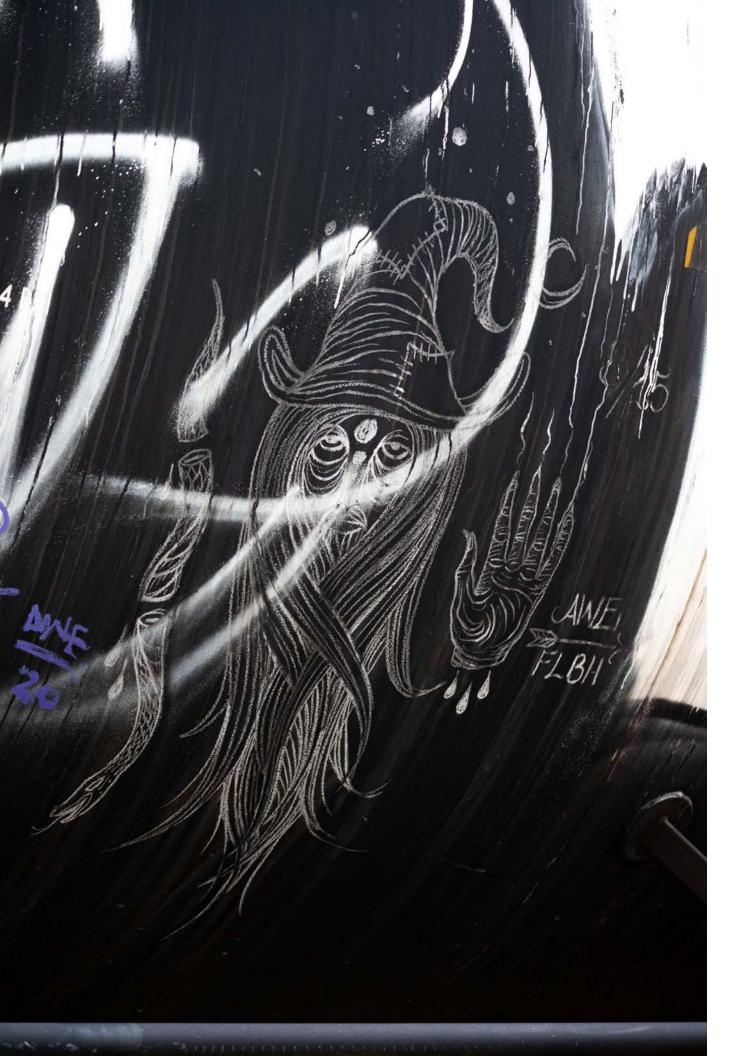

Like other art forms graffiti has progressed to have very skilled artists behind the work. Artists in Woodland use the trains that are either permanently retired here or the ever traveling ones to create masterpieces.

Whether its color, composition, concept, graffiti artists here make technical decisions that make their murals pop.

I'd be an unreliable narrator if I said I knew that all these graffiti artworks were made by Woodland artists; the trains are traveling throughout the whole country. However, what's beautiful is that train art is made knowing the purpose of traveling to another place. Woodland residents not only get to see work from local urban artists but also get to enjoy and wonder about the artists hundreds of miles away.