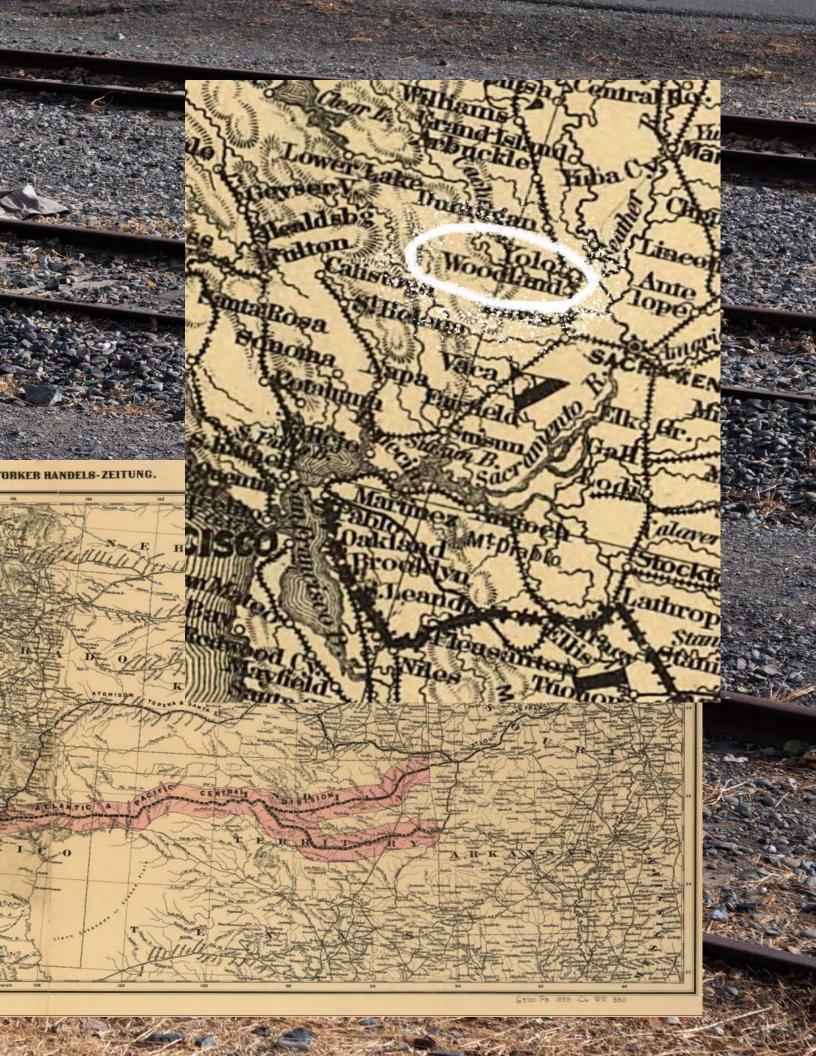

An Overview of the Train System

As time progressed the train system still kept its role of transporting goods through Woodland. However, less and less people used it as transportation with the increase in cars. When I moved to Woodland two years ago I realized how many spaces the trains took up but I also found myself uninterested in their actual purpose. What caught my attention was the bright words painted across the surface. Railroad Graffiti.

Railroad Graffiti started to gain popularity in 1865 when American migratory workers began to mark trains with messages to one another by using a multitude of symbols often signing their work with a pseudonym that could be a name or a symbol. (Lettenberger)