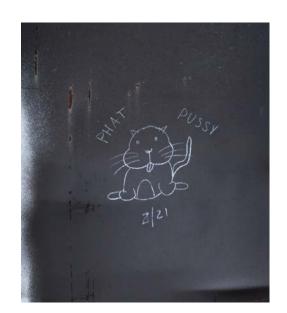

Like other art forms graffiti has progressed to have very skilled artists behind the work. Artists in Woodland use the trains that are either permanently retired here or the ever traveling ones to create masterpieces.

Whether its color, composition, concept, graffiti artists here make technical decisions that make their murals pop.

I'd be an unreliable narrator if I said I knew that all these graffiti artworks were made by Woodland artists; the trains are traveling throughout the whole country. However, what's beautiful is that train art is made knowing the purpose of traveling to another place. Woodland residents not only get to see work from local urban artists but also get to enjoy and wonder about the artists hundreds of miles away.