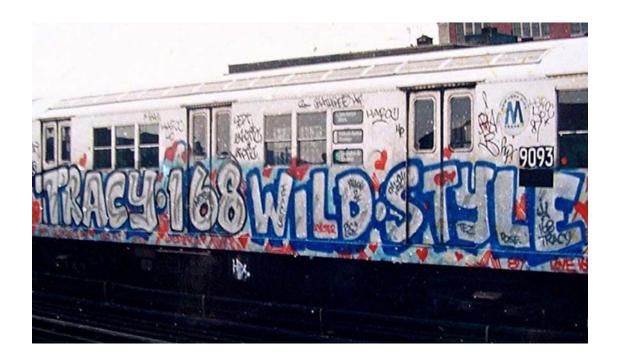

Modern graffiti, is thought to have been started by a teenager who reffered to himself as "Cornbread". In 1967, Cornbread, began "tagging" his nickname all over Philidealphia. Graffiti then popularized in New York during the 1970s as "TAKI 183" and "Tracy 168" would tag subway cars spreading the art form of graffiti throughout the territory the train traveled. Artists and affecionados now applaud graffiti artists yet property owners and law enforcement view it as vandalism and crime. (Lettenberger)