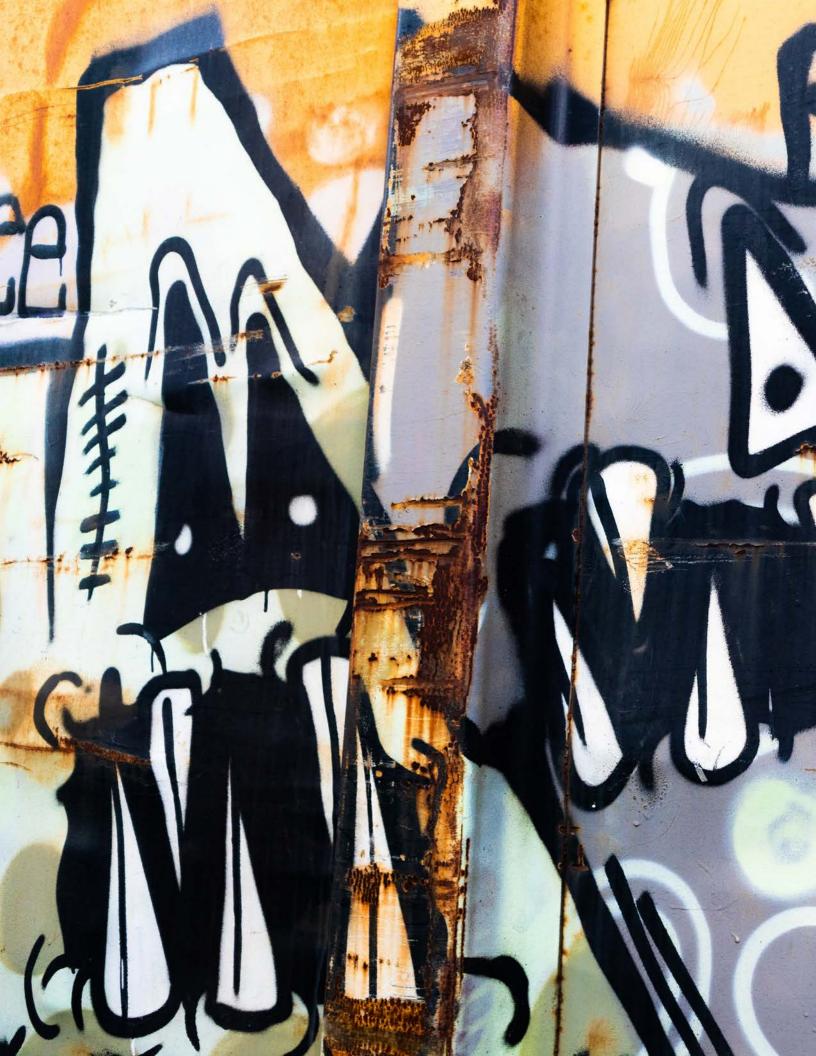

Like other art forms graffiti has progressed to have very skilled artists behind the work. Artists in Woodland use the trains that are either permanently retired here or the ever traveling ones to create masterpieces.

Whether its color, composition, concept, graffiti artists here make technical decisions that make their murals pop.

I'd be an unreliable narrator if I said I knew that all these graffiti artworks were made by Woodland artists; the trains are traveling throughout the whole country. However, what's beautiful is that train art is made knowing the purpose of traveling to another place. Woodland residents not only get to see work from local urban artists but also get to enjoy and wonder about the artists hundreds of miles away.