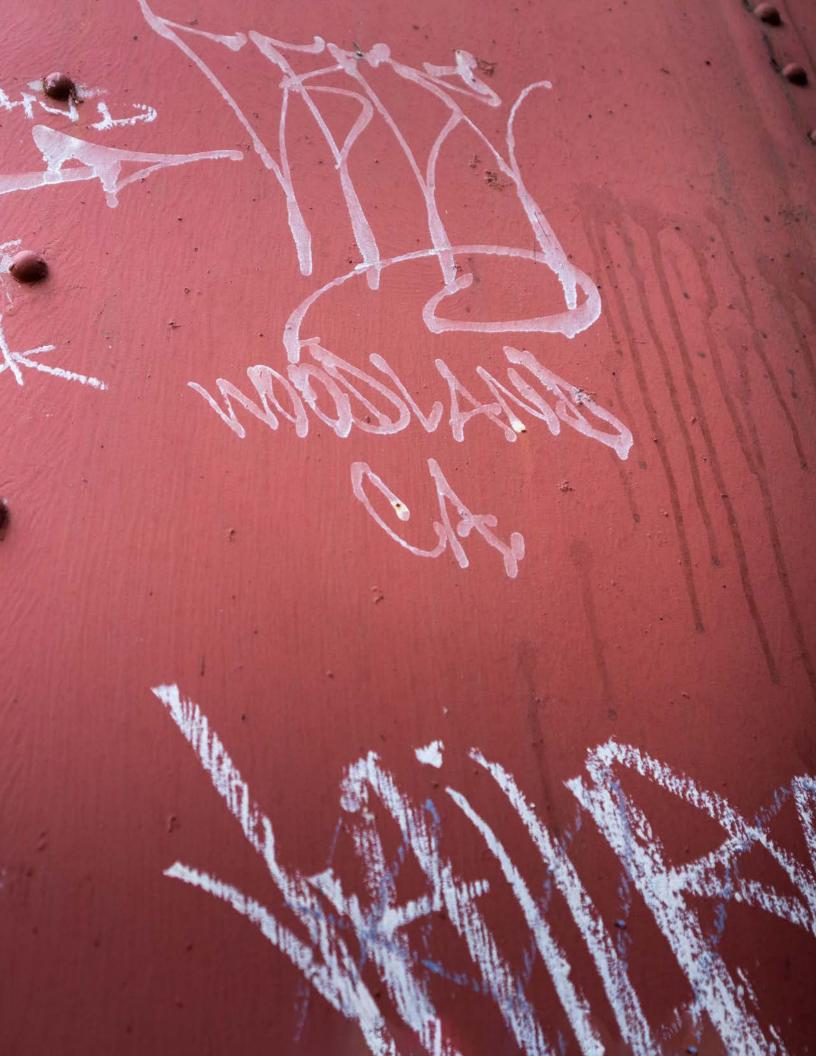

Modern graffiti, is thought to have been started by a teenager who reffered to himself as "Cornbread". In 1967, Cornbread, began "tagging" his nickname all over Philidealphia. Graffiti then popularized in New York during the 1970s as "TAKI 183" and "Tracy 168" would tag subway cars spreading the art form of graffiti throughout the territory the train traveled. Artists and affecionados now applaud graffiti artists yet property owners and law enforcement view it as vandalism and crime. (Lettenberger)

The people of Woodland may not travel by train but they use it as a locomotive of expression. Migratory Worker tags, modern graffiti, humorous relief from life, grief, celebration, communication, etc.. the Train is not just a thing of the past it is serving a purpose to those in this city.