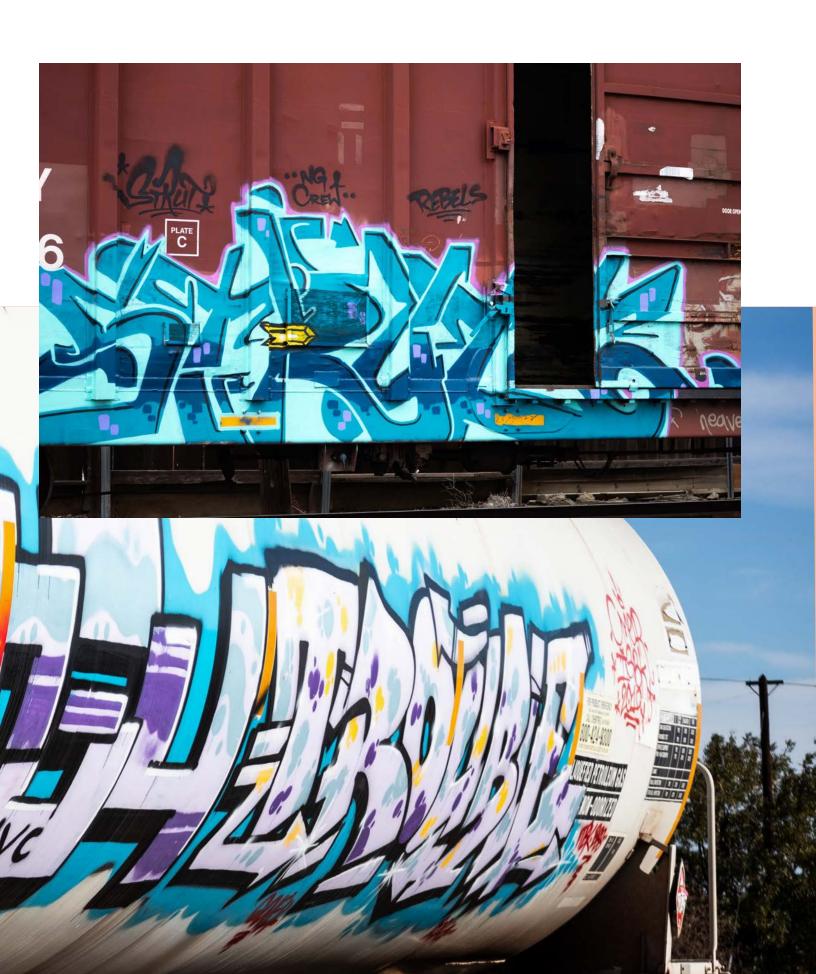

Like other art forms graffiti has progressed to have very skilled artists behind the work. Artists in Woodland use the trains that are either permanently retired here or the ever traveling ones to create masterpieces.

Whether its color, composition, concept, graffiti artists here make technical decisions that make their murals pop.

I'd be an unreliable narrator if I said I knew that all these graffiti artworks were made by Woodland artists; the trains are traveling throughout the whole country. However, what's beautiful is that train art is made knowing the purpose of traveling to another place. Woodland residents not only get to see work from local urban artists but also get to enjoy and wonder about the artists hundreds of miles away.