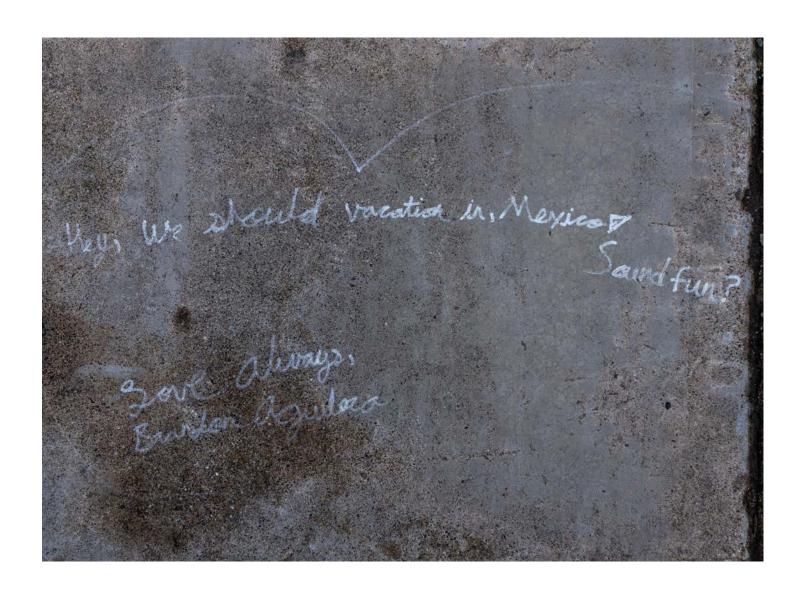

The people of Woodland may not travel by train but they use it as a locomotive of expression. Migratory Worker tags, modern graffiti, humorous relief from life, grief, celebration, communication, etc.. the Train is not just a thing of the past it is serving a purpose to those in this city.

Text Me Back

Woodland is Bold

54% of 18-24 year olds hold a negative view concerning capitalism. (SurveyMonkey)

About 2,428 households in Woodland depend on Food Stamps to eat. (Statistical Atlas)

Traveling Art