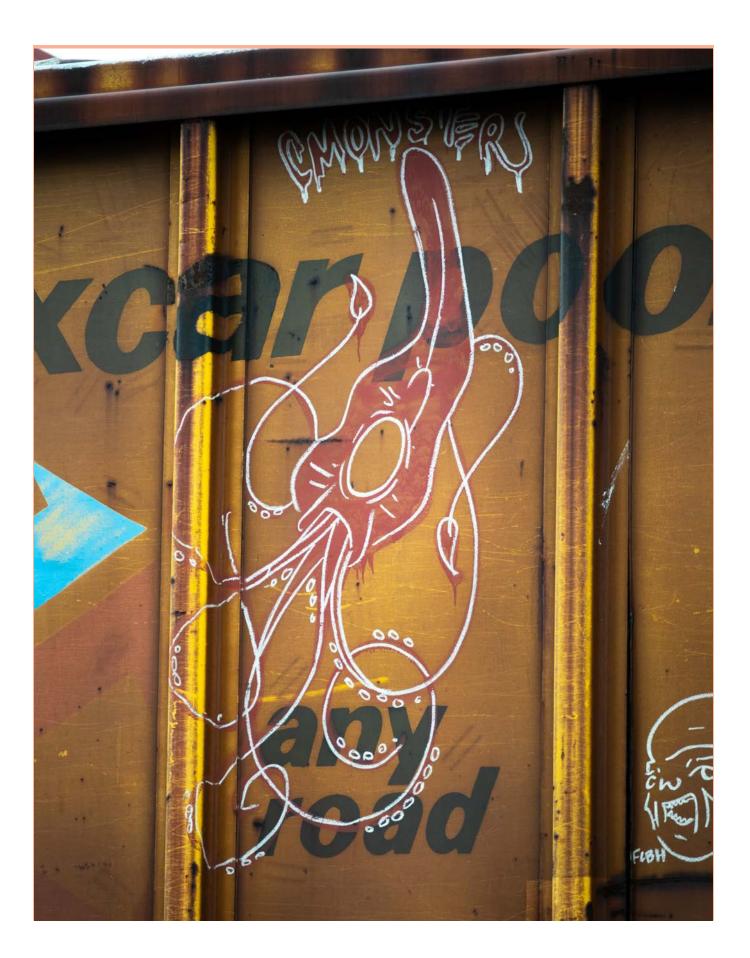

Like other art forms graffiti has progressed to have very skilled artists behind the work. Artists in Woodland use the trains that are either permanently retired here or the ever traveling ones to create masterpieces.

Whether its color, composition, concept, graffiti artists here make technical decisions that make their murals pop.

I'd be an unreliable narrator if I said I knew that all these graffiti artworks were made by Woodland artists; the trains are traveling throughout the whole country. However, what's beautiful is that train art is made knowing the purpose of traveling to another place. Woodland residents not only get to see work from local urban artists but also get to enjoy and wonder about the artists hundreds of miles away.