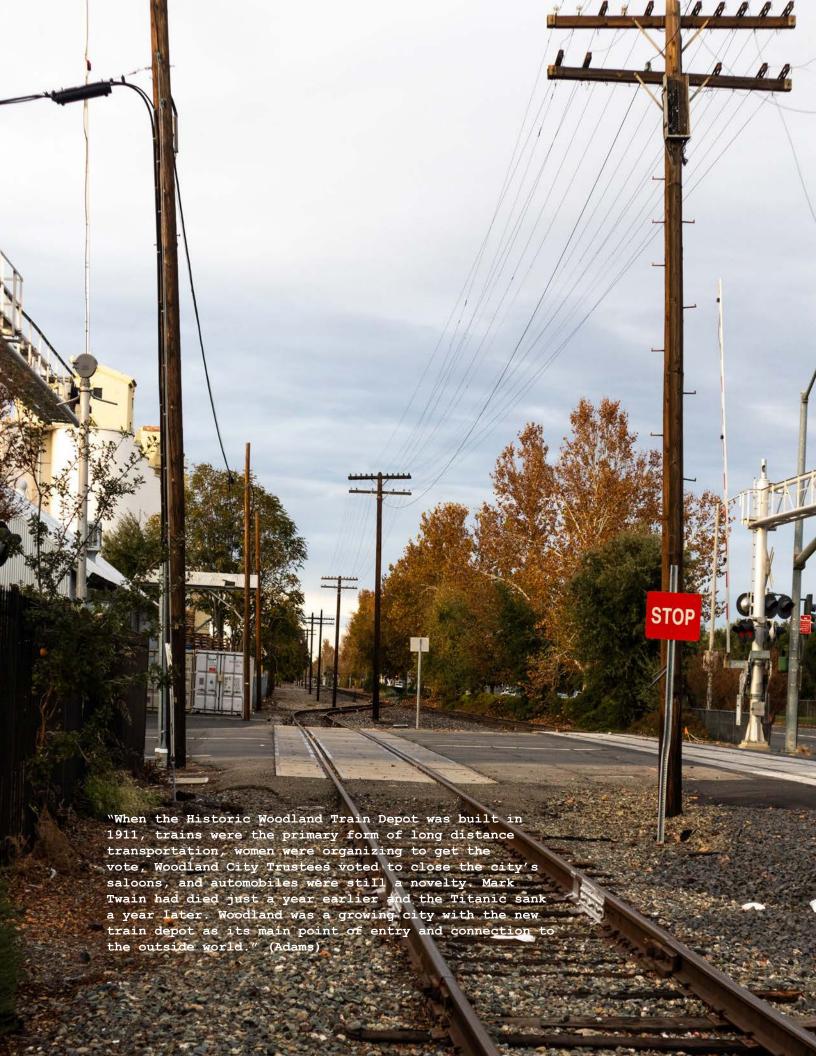

An Overview of the Train System

As time progressed the train system still kept its role of transporting goods through Woodland. However, less and less people used it as transportation with the increase in cars. When I moved to Woodland two years ago I realized how many spaces the trains took up but I also found myself uninterested in their actual purpose. What caught my attention was the bright words painted across the surface. Railroad Graffiti.