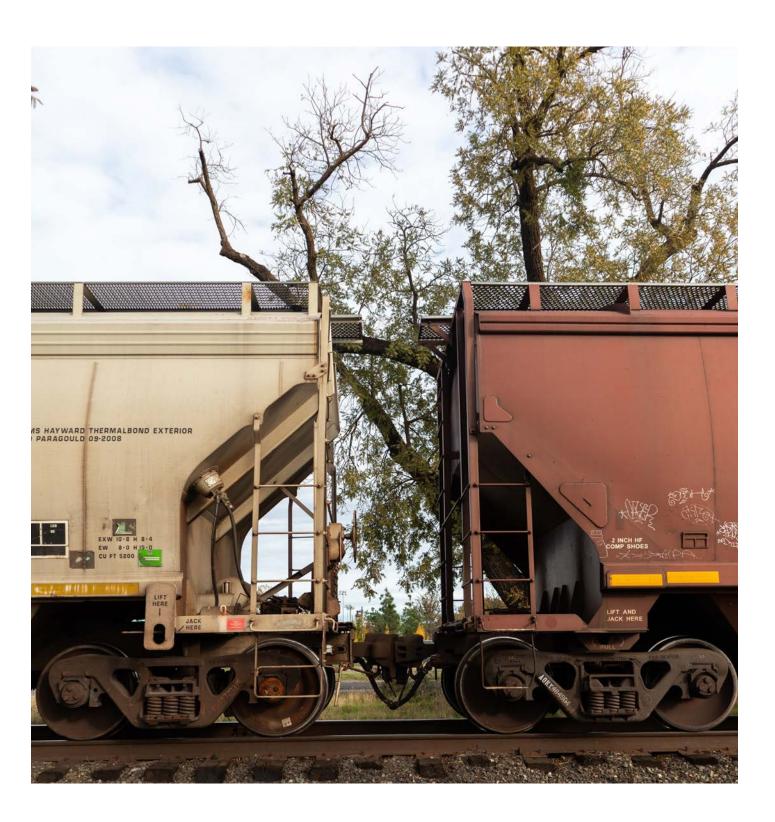

An Overview of the Train System

As time progressed the train system still kept its role of transporting goods through Woodland. However, less and less people used it as transportation with the increase in cars. When I moved to Woodland two years ago I realized how many spaces the trains took up but I also found myself uninterested in their actual purpose. What caught my attention was the bright words painted across the surface. Railroad Graffiti.

Like other art forms graffiti has progressed to have very skilled artists behind the work. Artists in Woodland use the trains that are either permanently retired here or the ever traveling ones to create masterpieces.

Whether its color, composition, concept, graffiti artists here make technical decisions that make their murals pop.

I'd be an unreliable narrator if I said I knew that all these graffiti artworks were made by Woodland artists; the trains are traveling throughout the whole country. However, what's beautiful is that train art is made knowing the purpose of traveling to another place. Woodland residents not only get to see work from local urban artists but also get to enjoy and wonder about the artists hundreds of miles away.