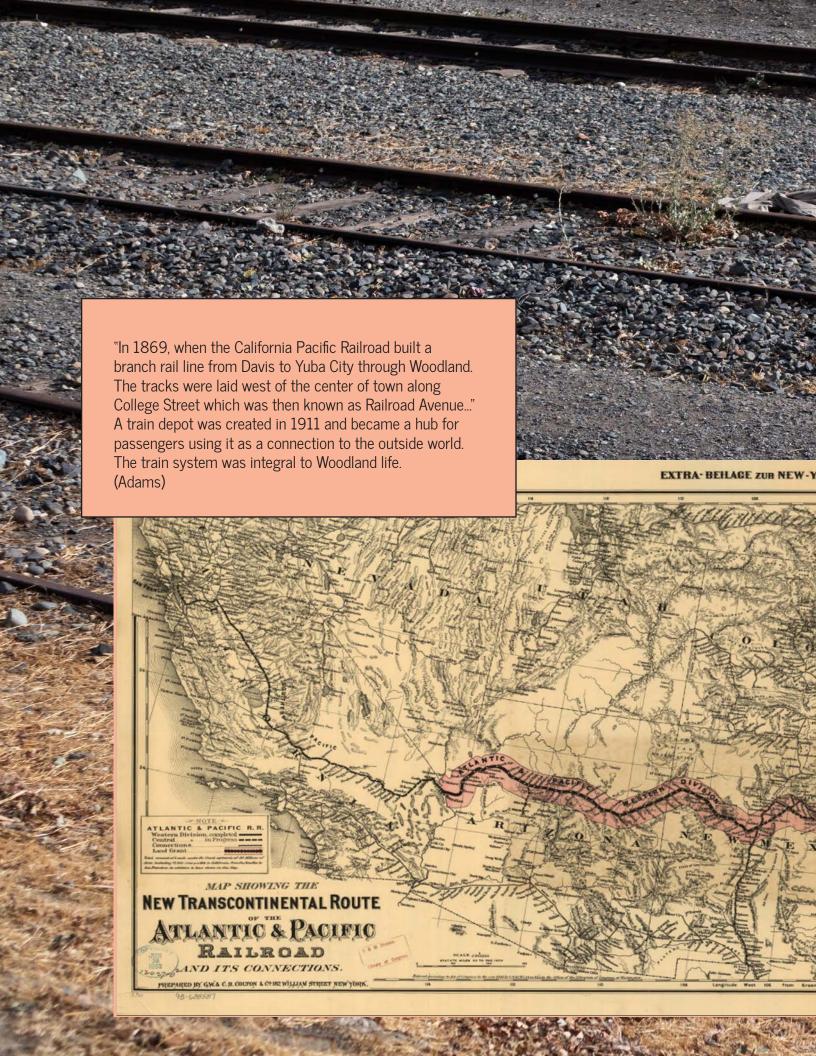

An Overview of the Train System

As time progressed the train system still kept its role of transporting goods through Woodland. However, less and less people used it as transportation with the increase in cars. When I moved to Woodland two years ago I realized how many spaces the trains took up but I also found myself uninterested in their actual purpose. What caught my attention was the bright words painted across the surface. Railroad Graffiti.

Railroad Graffiti started to gain popularity in 1865 when American migratory workers began to mark trains with messages to one another by using a multitude of symbols often signing their work with a pseudonym that could be a name or a symbol. (Lettenberger)