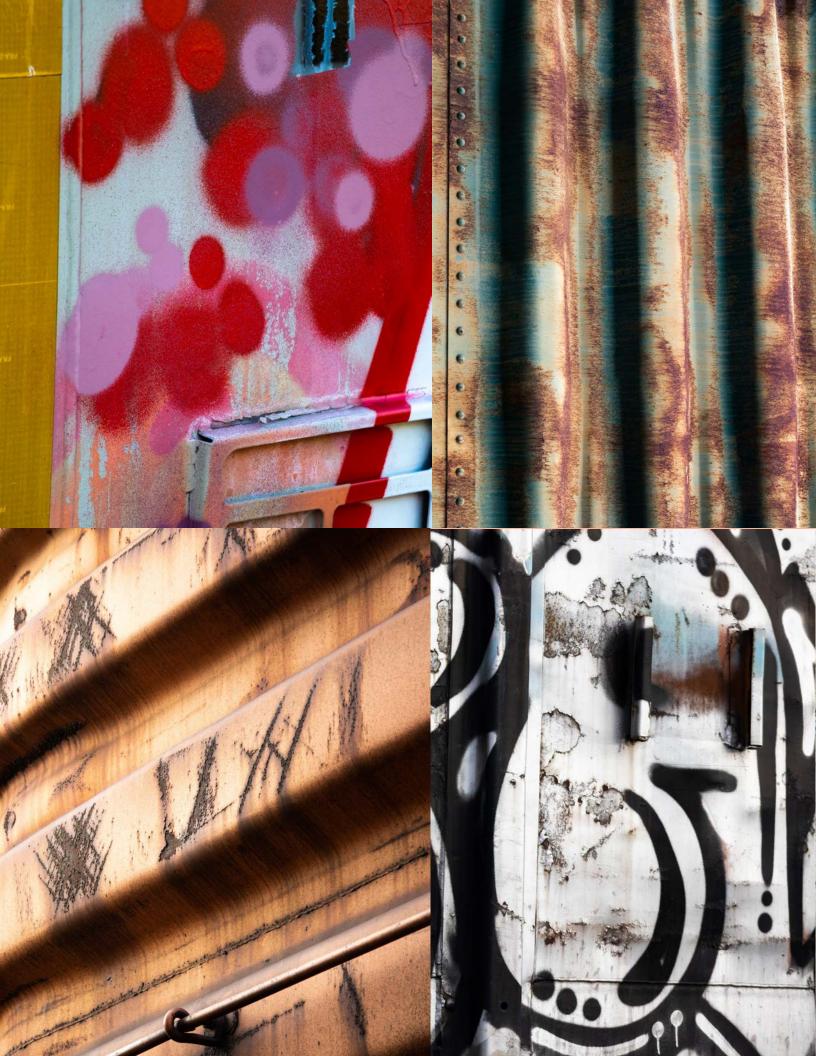

An Overview of the Train System

As time progressed the train system still kept its role of transporting goods through Woodland. However, less and less people used it as transportation with the increase in cars. When I moved to Woodland two years ago I realized how many spaces the trains took up but I also found myself uninterested in their actual purpose. What caught my attention was the bright words painted across the surface. Railroad Graffiti.

Railroad Graffiti started to gain popularity in 1865 when American migratory workers began to mark trains with messages to one another by using a multitude of symbols often signing their work with a pseudonym that could be a name or a symbol. (Lettenberger)

The people of Woodland may not travel by train but they use it as a locomotive of expression. Migratory Worker tags, modern graffiti, humorous relief from life, grief, celebration, communication, etc.. the Train is not just a thing of the past it is serving a purpose to those in this city.