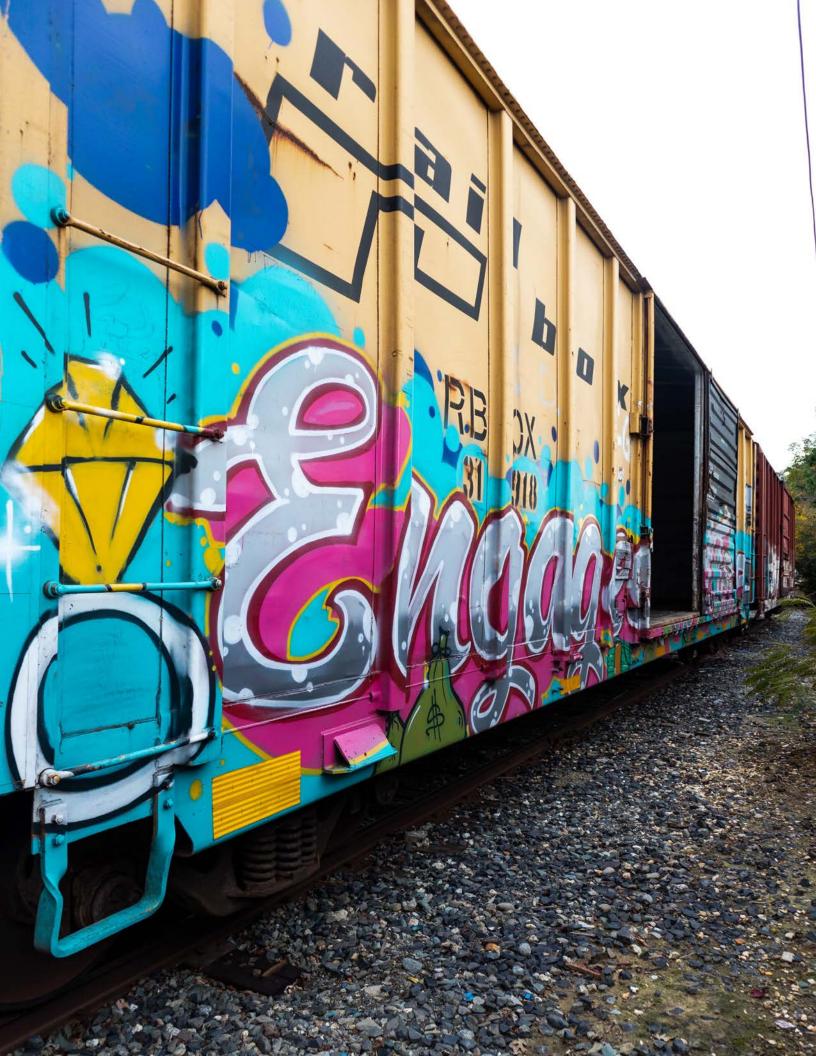

Like other art forms graffiti has progressed to have very skilled artists behind the work. Artists in Woodland use the trains that are either permanently retired here or the ever traveling ones to create masterpieces.

Whether its color, composition, concept, graffiti artists here make technical decisions that make their murals pop.

I'd be an unreliable narrator if I said I knew that all these graffiti artworks were made by Woodland artists; the trains are traveling throughout the whole country. However, what's beautiful is that train art is made knowing the purpose of traveling to another place. Woodland residents not only get to see work from local urban artists but also get to enjoy and wonder about the artists hundreds of miles away.