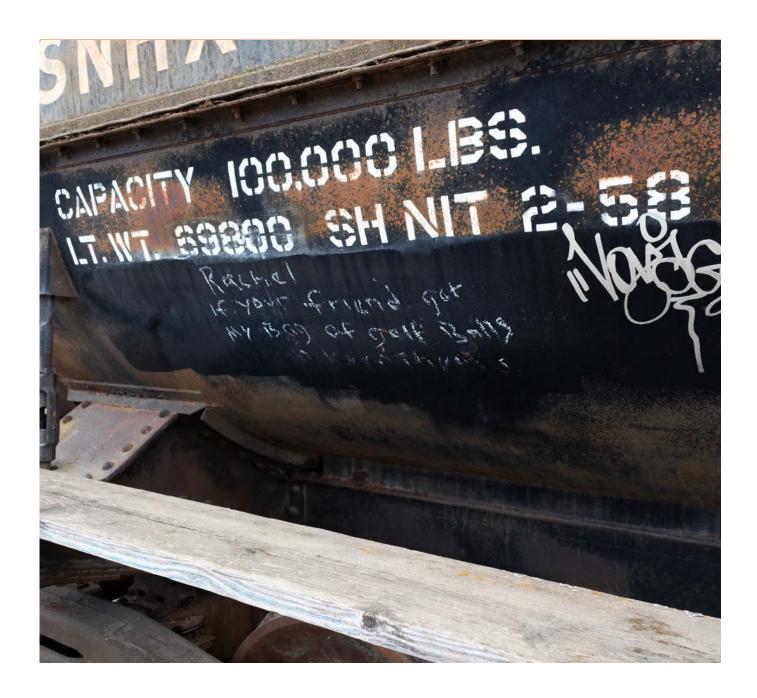

Text Me Back

Woodland is Bold

54% of 18-24 year olds hold a negative view concerning capitalism. (SurveyMonkey)

About 2,428 households in Woodland depend on Food Stamps to eat. (Statistical Atlas)

Traveling Art

Like other art forms graffiti has progressed to have very skilled artists behind the work. Artists in Woodland use the trains that are either permanently retired here or the ever traveling ones to create masterpieces.