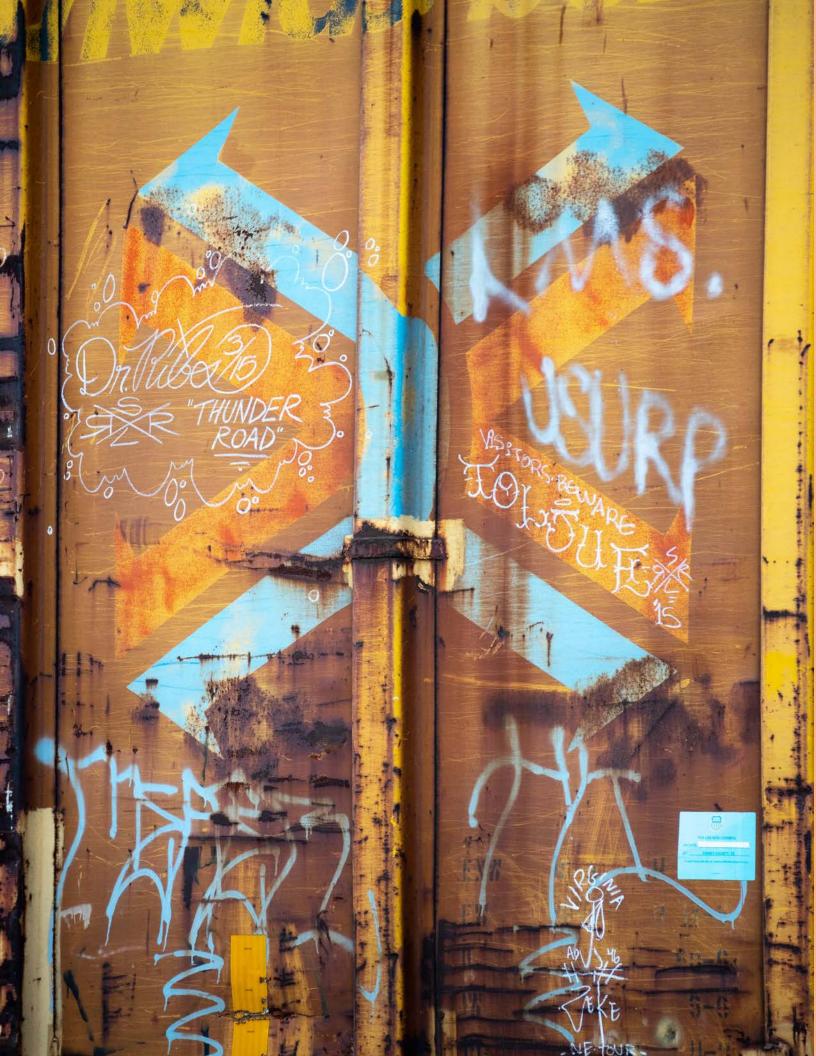

Like other art forms graffiti has progressed to have very skilled artists behind the work. Artists in Woodland use the trains that are either permanently retired here or the ever traveling ones to create masterpieces.

Whether its color, composition, concept, graffiti artists here make technical decisions that make their murals pop.

I'd be an unreliable narrator if I said I knew that all these graffiti artworks were made by Woodland artists; the trains are traveling throughout the whole country. However, what's beautiful is that train art is made knowing the purpose of traveling to another place. Woodland residents not only get to see work from local urban artists but also get to enjoy and wonder about the artists hundreds of miles away.