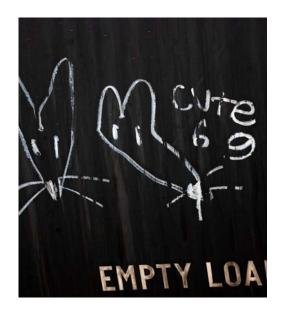

Like other art forms graffiti has progressed to have very skilled artists behind the work. Artists in Woodland use the trains that are either permanently retired here or the ever traveling ones to create masterpieces.

Whether its color, composition, concept, graffiti artists here make technical decisions that make their murals pop.

I'd be an unreliable narrator if I said I knew that all these graffiti artworks were made by Woodland artists; the trains are traveling throughout the whole country. However, what's beautiful is that train art is made knowing the purpose of traveling to another place. Woodland residents not only get to see work from local urban artists but also get to enjoy and wonder about the artists hundreds of miles away.