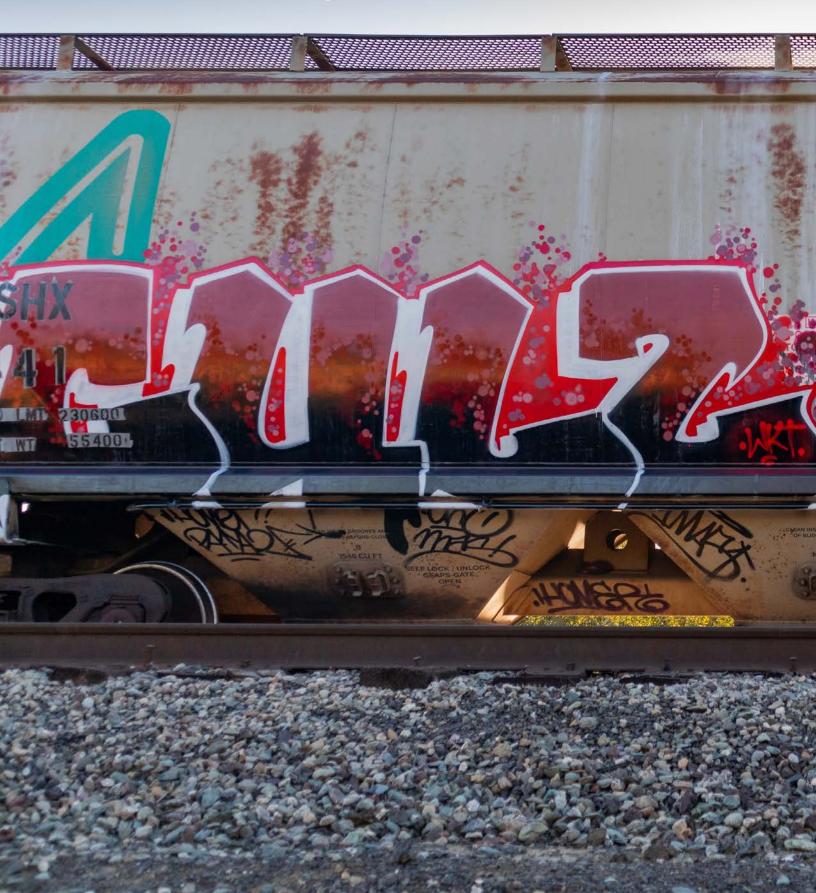

Like other art forms graffiti has progressed to have very skilled artists behind the work. Artists in Woodland use the trains that are either permanently retired here or the ever traveling ones to create masterpieces.

Whether its color, composition, concept, graffiti artists here make technical decisions that make their murals pop.

I'd be an unreliable narrator if I said I knew that all these graffiti artworks were made by Woodland artists; the trains are traveling throughout the whole country. However, what's beautiful is that train art is made knowing the purpose of traveling to another place. Woodland residents not only get to see work from local urban artists but also get to enjoy and wonder about the artists hundreds of miles away.