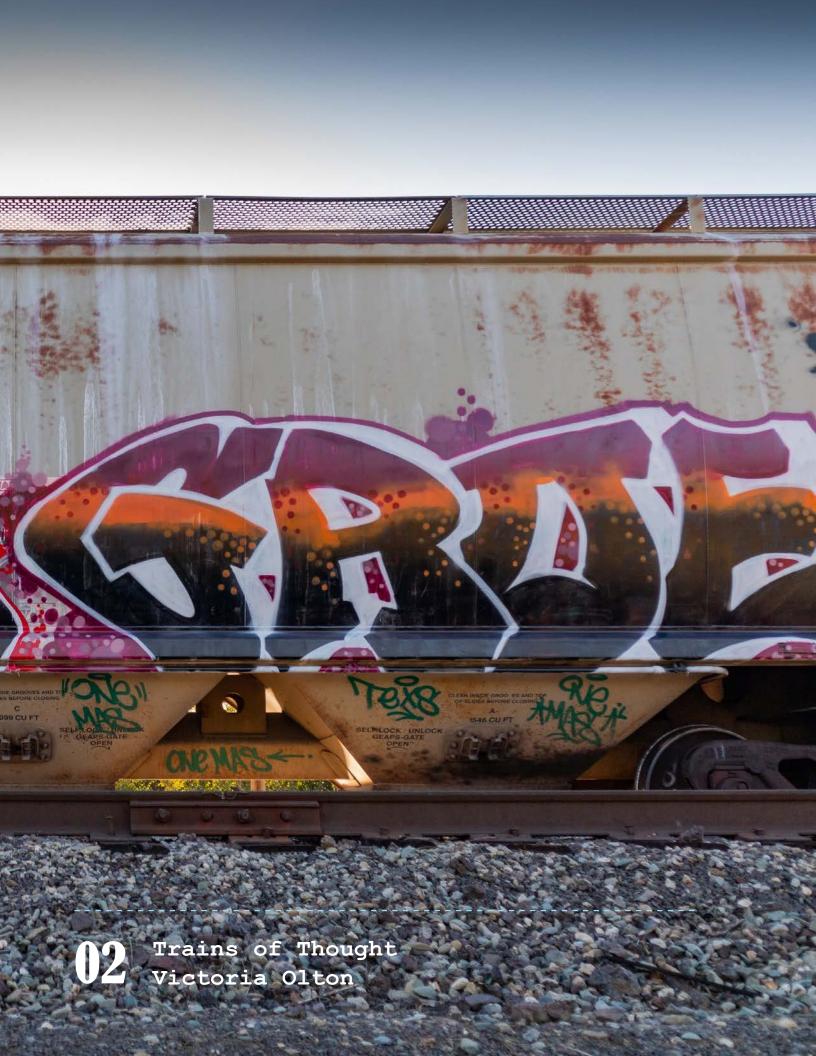

An Overview of the Train System

As time progressed the train system still kept its role of transporting goods through Woodland. However, less and less people used it as transportation with the increase in cars. When I moved to Woodland two years ago I realized how many spaces the trains took up but I also found myself uninterested in their actual purpose. What caught my attention was the bright words painted across the surface. Railroad Graffiti.

Railroad Graffiti started to gain popularity in 1865 when American migratory workers began to mark trains with messages to one another by using a multitude of symbols often signing their work with a pseudonym that could be a name or a symbol. (Lettenberger)

The people of Woodland may not travel by train but they use it as a locomotive of expression. Migratory Worker tags, modern graffiti, humorous relief from life, grief, celebration, communication, etc.. the Train is not just a thing of the past it is serving a purpose to those in this city.