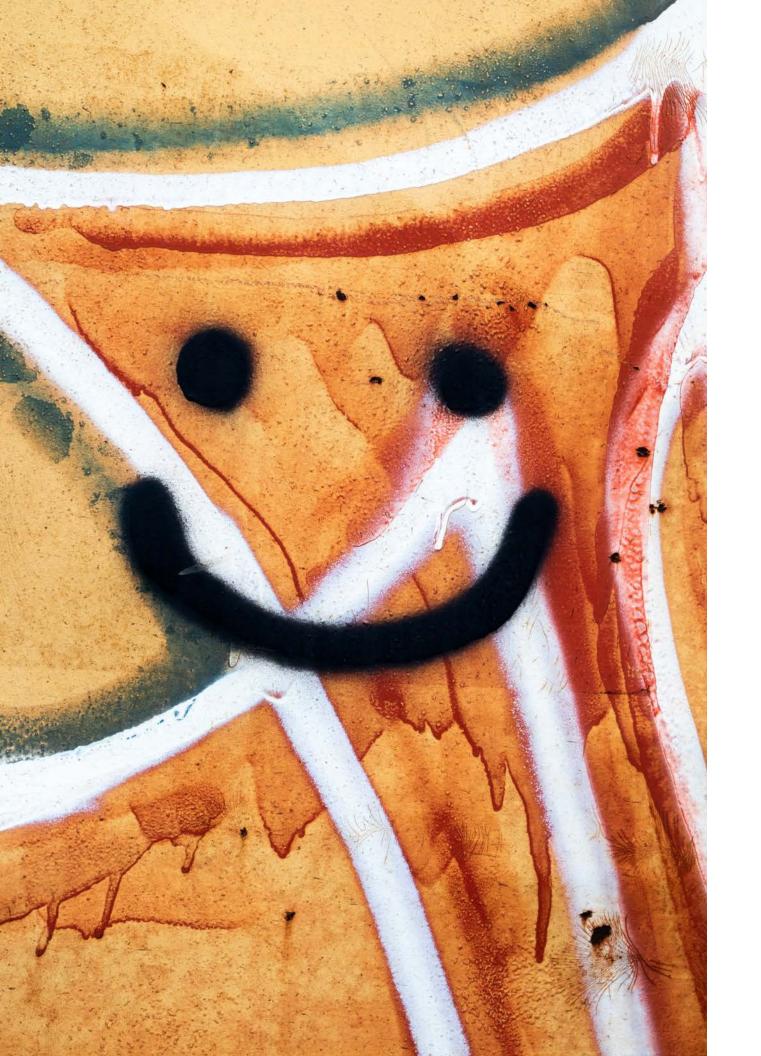

Like other art forms graffiti has progressed to have very skilled artists behind the work. Artists in Woodland use the trains that are either permanently retired here or the ever traveling ones to create masterpieces.

Whether its color, composition, concept, graffiti artists here make technical decisions that make their murals pop.

I'd be an unreliable narrator if I said I knew that all these graffiti artworks were made by Woodland artists; the trains are traveling throughout the whole country. However, what's beautiful is that train art is made knowing the purpose of traveling to another place. Woodland residents not only get to see work from local urban artists but also get to enjoy and wonder about the artists hundreds of miles away.