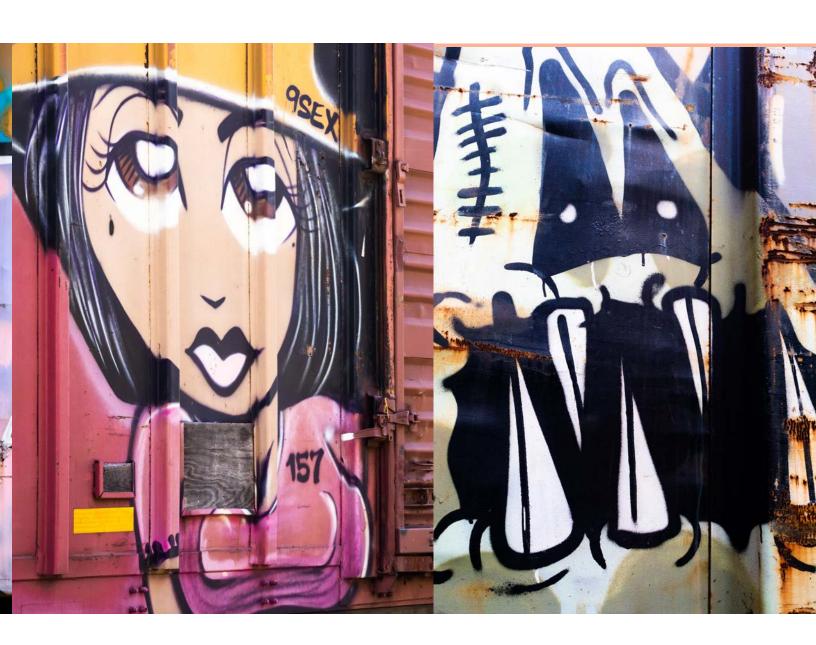

LUBED 11-2013

/FORK TRUCK P

R SEAL ONLY

Making a Mark With Tags

an Aurious

Conclusion

After walking the tracks and taking hundreds of photographs I found myself not connected to the trains themselves but instead the people whose thoughts were poured over them. The emotions poured out by those writing to friends or someone who may never even see their words; the beautifully fun art made; the humorous and fascinating tags have created a relationship between me and the trains of Woodland in 2021.