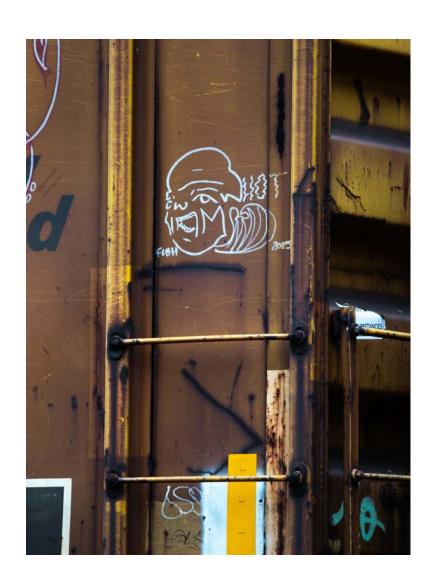

Modern graffiti, is thought to have been started by a teenager who reffered to himself as "Cornbread". In 1967, Cornbread, began "tagging" his nickname all over Philidealphia. Graffiti then popularized in New York during the 1970s as "TAKI 183" and "Tracy 168" would tag subway cars spreading the art form of graffiti throughout the territory the train traveled. Artists and affecionados now applaud graffiti artists yet property owners and law enforcement view it as vandalism and crime. (Lettenberger)

The people of Woodland may not travel by train but they use it as a locomotive of expression. Migratory Worker tags, modern graffiti, humorous relief from life, grief, celebration, communication, etc.. the Train is not just a thing of the past it is serving a purpose to those in this city.