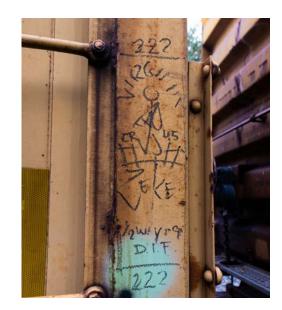

LUBED 11-2013

/FORK TRUCK P

R SEAL ONLY

Making a Mark With Tags

an Aurious

Conclusion

After walking the tracks and taking hundreds of photographs I found myself not connected to the trains themselves but instead the people whose thoughts were poured over them. The emotions poured out by those writing to friends or someone who may never even see their words; the beautifully fun art made; the humorous and fascinating tags have created a relationship between me and the trains of Woodland in 2021.