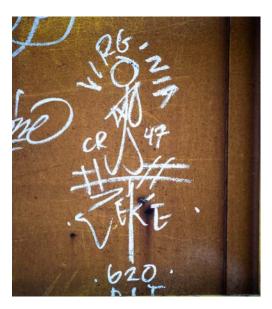

Railroad Graffiti started to gain popularity in 1865 when American migratory workers began to mark trains with messages to one another by using a multitude of symbols often signing their work with a pseudonym that could be a name or a symbol. (Lettenberger)

Modern graffiti, is thought to have been started by a teenager who reffered to himself as "Cornbread". In 1967, Cornbread, began "tagging" his nickname all over Philidealphia. Graffiti then popularized in New York during the 1970s as "TAKI 183" and "Tracy 168" would tag subway cars spreading the art form of graffiti throughout the territory the train traveled. Artists and affecionados now applaud graffiti artists yet property owners and law enforcement view it as vandalism and crime. (Lettenberger)

The people of Woodland may not travel by train but they use it as a locomotive of expression. Migratory Worker tags, modern graffiti, humorous relief from life, grief, celebration, communication, etc.. the Train is not just a thing of the past it is serving a purpose to those in this city.