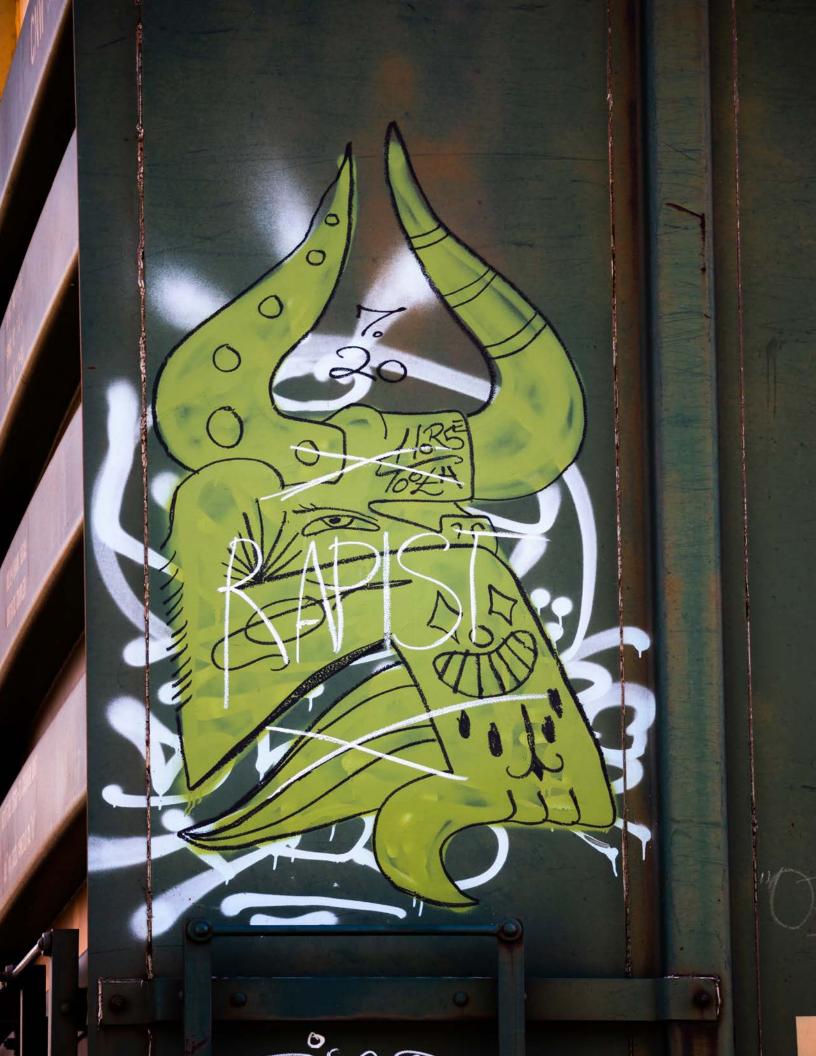

Like other art forms graffiti has progressed to have very skilled artists behind the work. Artists in Woodland use the trains that are either permanently retired here or the ever traveling ones to create masterpieces.

Whether its color, composition, concept, graffiti artists here make technical decisions that make their murals pop.

I'd be an unreliable narrator if I said I knew that all these graffiti artworks were made by Woodland artists; the trains are traveling throughout the whole country. However, what's beautiful is that train art is made knowing the purpose of traveling to another place. Woodland residents not only get to see work from local urban artists but also get to enjoy and wonder about the artists hundreds of miles away.