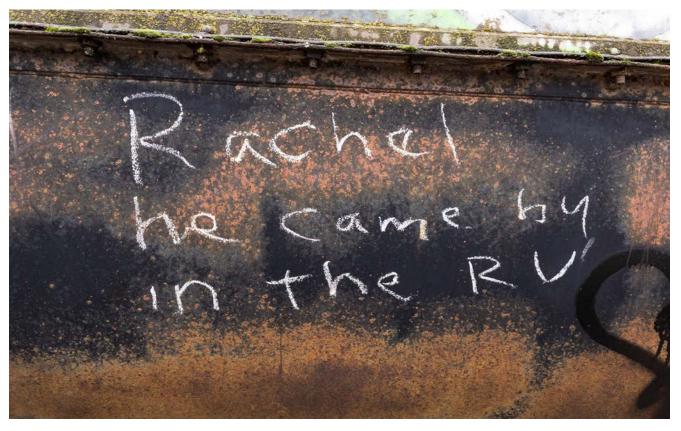

The people of Woodland may not travel by train but they use it as a locomotive of expression. Migratory Worker tags, modern graffiti, humorous relief from life, grief, celebration, communication, etc.. the Train is not just a thing of the past it is serving a purpose to those in this city.

Text Me Back

Woodland is Bold

54% of 18-24 year olds hold a negative view concerning capitalism. (SurveyMonkey)

About 2,428 households in Woodland depend on Food Stamps to eat. (Statistical Atlas)

Traveling Art