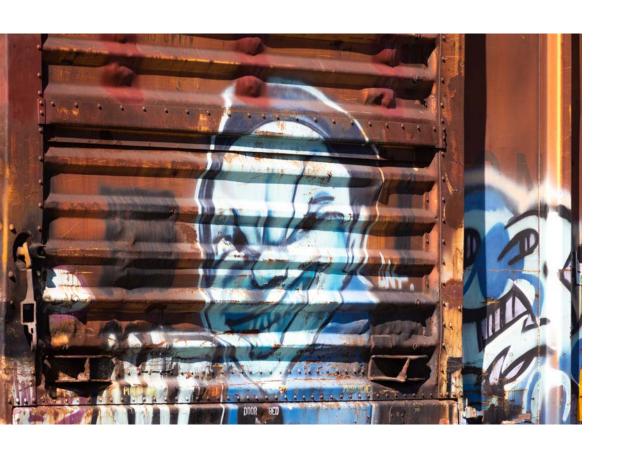

Modern graffiti, is thought to have been started by a teenager who reffered to himself as "Cornbread". In 1967, Cornbread, began "tagging" his nickname all over Philidealphia. Graffiti then popularized in New York during the 1970s as "TAKI 183" and "Tracy 168" would tag subway cars spreading the art form of graffiti throughout the territory the train traveled. Artists and affecionados now applaud graffiti artists yet property owners and law enforcement view it as vandalism and crime. (Lettenberger)

The people of Woodland may not travel by train but they use it as a locomotive of expression. Migratory Worker tags, modern graffiti, humorous relief from life, grief, celebration, communication, etc.. the Train is not just a thing of the past it is serving a purpose to those in this city.