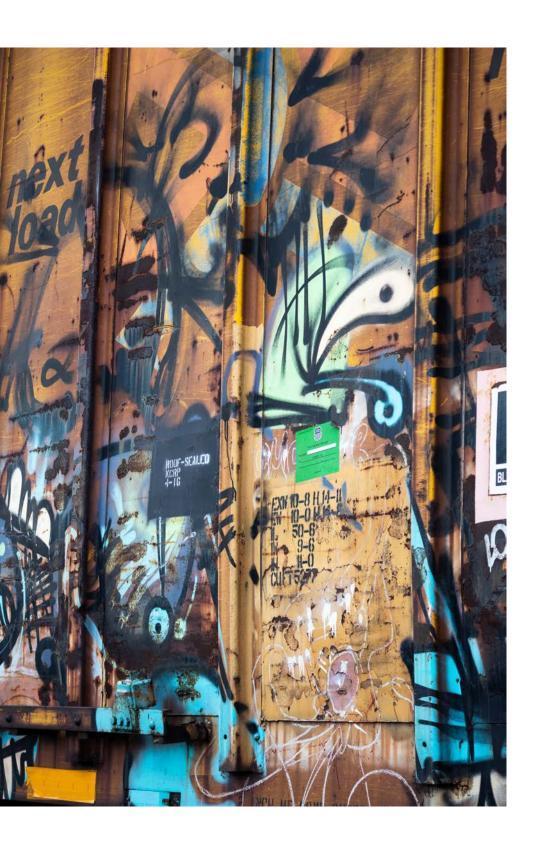

Like other art forms graffiti has progressed to have very skilled artists behind the work. Artists in Woodland use the trains that are either permanently retired here or the ever traveling ones to create masterpieces.

Whether its color, composition, concept, graffiti artists here make technical decisions that make their murals pop.

I'd be an unreliable narrator if I said I knew that all these graffiti artworks were made by Woodland artists; the trains are traveling throughout the whole country. However, what's beautiful is that train art is made knowing the purpose of traveling to another place. Woodland residents not only get to see work from local urban artists but also get to enjoy and wonder about the artists hundreds of miles away.