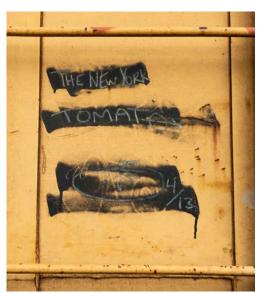

Like other art forms graffiti has progressed to have very skilled artists behind the work. Artists in Woodland use the trains that are either permanently retired here or the ever traveling ones to create masterpieces.

Whether its color, composition, concept, graffiti artists here make technical decisions that make their murals pop.

I'd be an unreliable narrator if I said I knew that all these graffiti artworks were made by Woodland artists; the trains are traveling throughout the whole country. However, what's beautiful is that train art is made knowing the purpose of traveling to another place. Woodland residents not only get to see work from local urban artists but also get to enjoy and wonder about the artists hundreds of miles away.