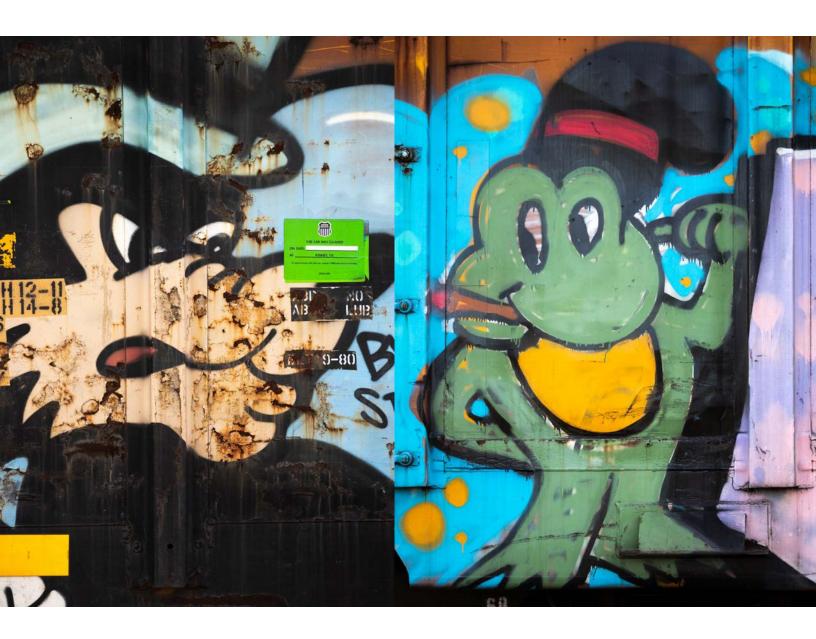

Like other art forms graffiti has progressed to have very skilled artists behind the work. Artists in Woodland use the trains that are either permanently retired here or the ever traveling ones to create masterpieces.

Whether its color, composition, concept, graffiti artists here make technical decisions that make their murals pop.

I'd be an unreliable narrator if I said I knew that all these graffiti artworks were made by Woodland artists; the trains are traveling throughout the whole country. However, what's beautiful is that train art is made knowing the purpose of traveling to another place. Woodland residents not only get to see work from local urban artists but also get to enjoy and wonder about the artists hundreds of miles away.