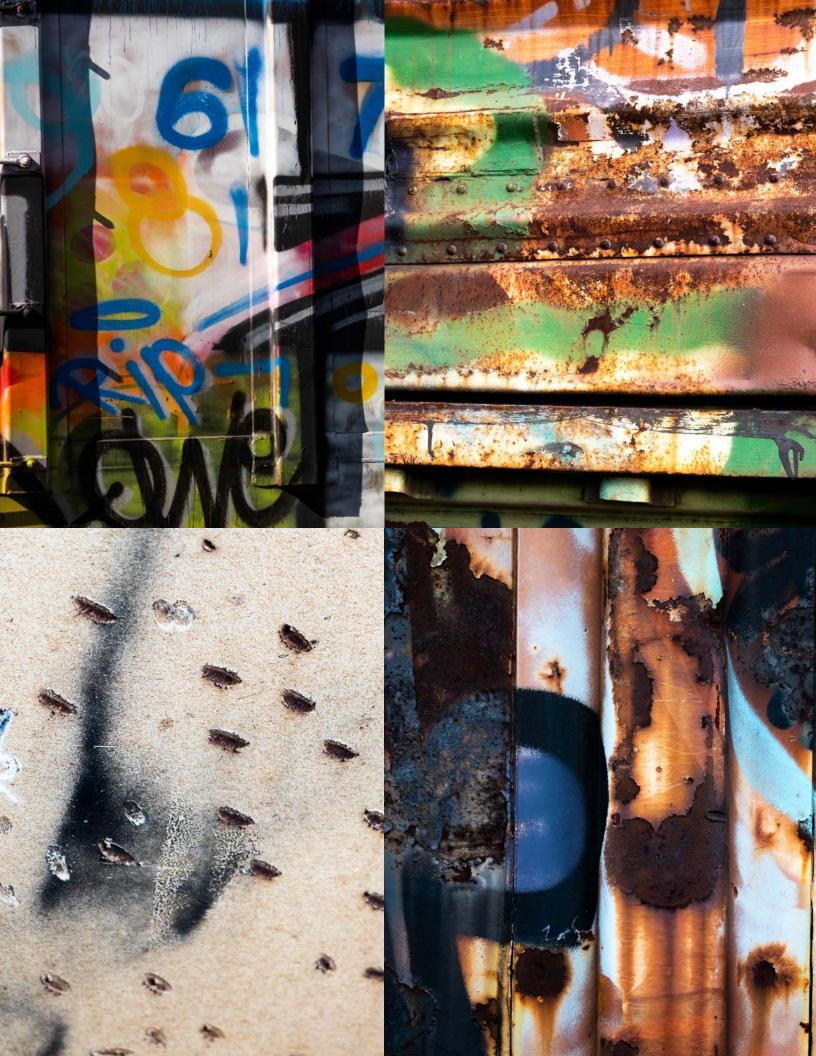

Modern graffiti, is thought to have been started by a teenager who reffered to himself as "Cornbread". In 1967, Cornbread, began "tagging" his nickname all over Philidealphia. Graffiti then popularized in New York during the 1970s as "TAKI 183" and "Tracy 168" would tag subway cars spreading the art form of graffiti throughout the territory the train traveled. Artists and affecionados now applaud graffiti artists yet property owners and law enforcement view it as vandalism and crime. (Lettenberger)

The people of Woodland may not travel by train but they use it as a locomotive of expression. Migratory Worker tags, modern graffiti, humorous relief from life, grief, celebration, communication, etc.. the Train is not just a thing of the past it is serving a purpose to those in this city.

Like other art forms graffiti has progressed to have very skilled artists behind the work. Artists in Woodland use the trains that are either permanently retired here or the ever traveling ones to create masterpieces.