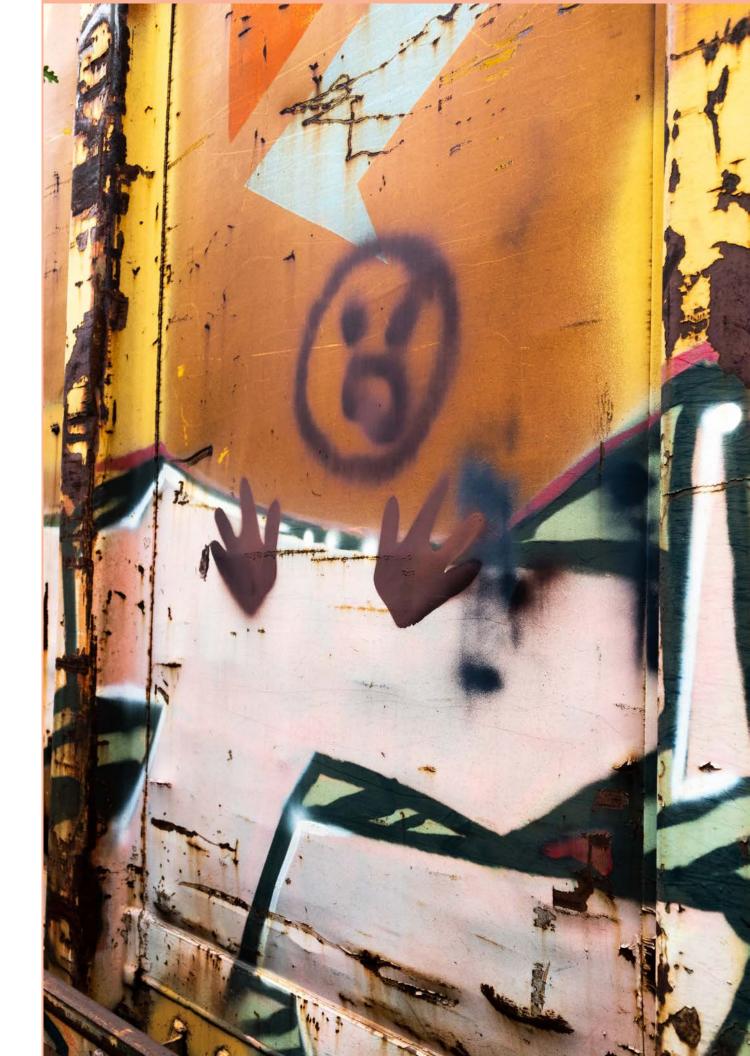

Like other art forms graffiti has progressed to have very skilled artists behind the work. Artists in Woodland use the trains that are either permanently retired here or the ever traveling ones to create masterpieces.

Whether its color, composition, concept, graffiti artists here make technical decisions that make their murals pop.

I'd be an unreliable narrator if I said I knew that all these graffiti artworks were made by Woodland artists; the trains are traveling throughout the whole country. However, what's beautiful is that train art is made knowing the purpose of traveling to another place. Woodland residents not only get to see work from local urban artists but also get to enjoy and wonder about the artists hundreds of miles away.