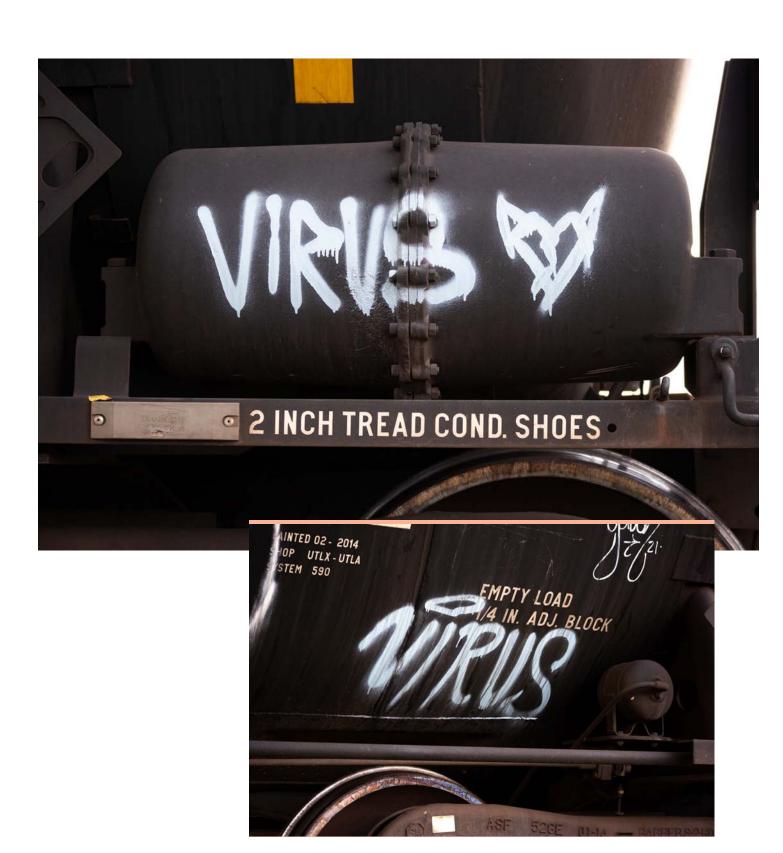

Like other art forms graffiti has progressed to have very skilled artists behind the work. Artists in Woodland use the trains that are either permanently retired here or the ever traveling ones to create masterpieces.

Whether its color, composition, concept, graffiti artists here make technical decisions that make their murals pop.

I'd be an unreliable narrator if I said I knew that all these graffiti artworks were made by Woodland artists; the trains are traveling throughout the whole country. However, what's beautiful is that train art is made knowing the purpose of traveling to another place. Woodland residents not only get to see work from local urban artists but also get to enjoy and wonder about the artists hundreds of miles away.

LUBED 11-2013

/FORK TRUCK P

R SEAL ONLY

Making a Mark With Tags

an Aurious

Conclusion

After walking the tracks and taking hundreds of photographs I found myself not connected to the trains themselves but instead the people whose thoughts were poured over them. The emotions poured out by those writing to friends or someone who may never even see their words; the beautifully fun art made; the humorous and fascinating tags have created a relationship between me and the trains of Woodland in 2021.