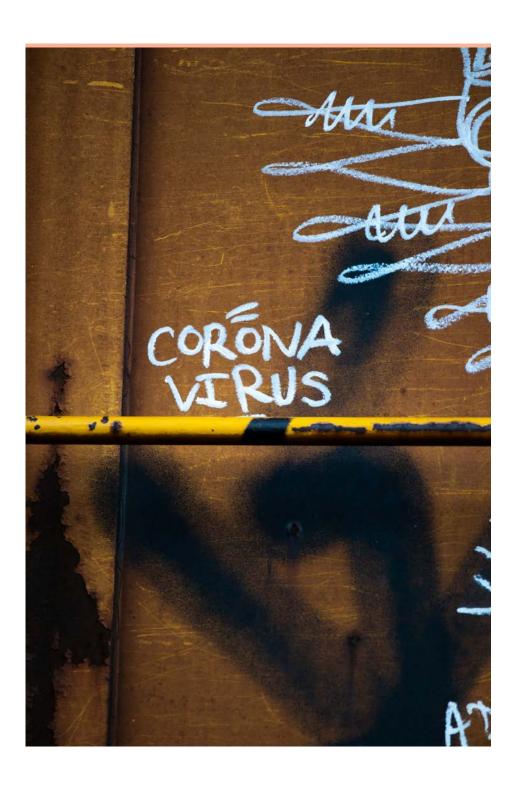

Like other art forms graffiti has progressed to have very skilled artists behind the work. Artists in Woodland use the trains that are either permanently retired here or the ever traveling ones to create masterpieces.

Whether its color, composition, concept, graffiti artists here make technical decisions that make their murals pop.

I'd be an unreliable narrator if I said I knew that all these graffiti artworks were made by Woodland artists; the trains are traveling throughout the whole country. However, what's beautiful is that train art is made knowing the purpose of traveling to another place. Woodland residents not only get to see work from local urban artists but also get to enjoy and wonder about the artists hundreds of miles away.

LUBED 11-2013

/FORK TRUCK P

R SEAL ONLY

Making a Mark With Tags

an Aurious

Conclusion

After walking the tracks and taking hundreds of photographs I found myself not connected to the trains themselves but instead the people whose thoughts were poured over them. The emotions poured out by those writing to friends or someone who may never even see their words; the beautifully fun art made; the humorous and fascinating tags have created a relationship between me and the trains of Woodland in 2021.