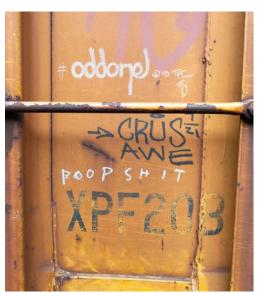

LUBED 11-2013

/FORK TRUCK P

R SEAL ONLY

Making a Mark With Tags

an Aurious

Conclusion

After walking the tracks and taking hundreds of photographs I found myself not connected to the trains themselves but instead the people whose thoughts were poured over them. The emotions poured out by those writing to friends or someone who may never even see their words; the beautifully fun art made; the humorous and fascinating tags have created a relationship between me and the trains of Woodland in 2021.