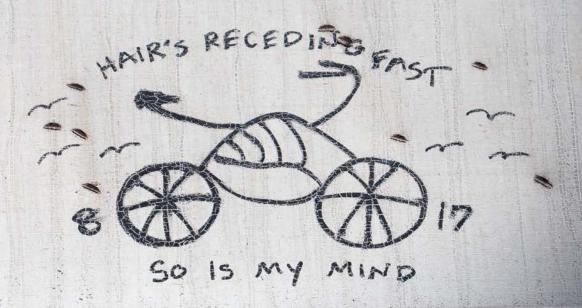

Like other art forms graffiti has progressed to have very skilled artists behind the work. Artists in Woodland use the trains that are either permanently retired here or the ever traveling ones to create masterpieces.

Whether its color, composition, concept, graffiti artists here make technical decisions that make their murals pop.

I'd be an unreliable narrator if I said I knew that all these graffiti artworks were made by Woodland artists; the trains are traveling throughout the whole country. However, what's beautiful is that train art is made knowing the purpose of traveling to another place. Woodland residents not only get to see work from local urban artists but also get to enjoy and wonder about the artists hundreds of miles away.