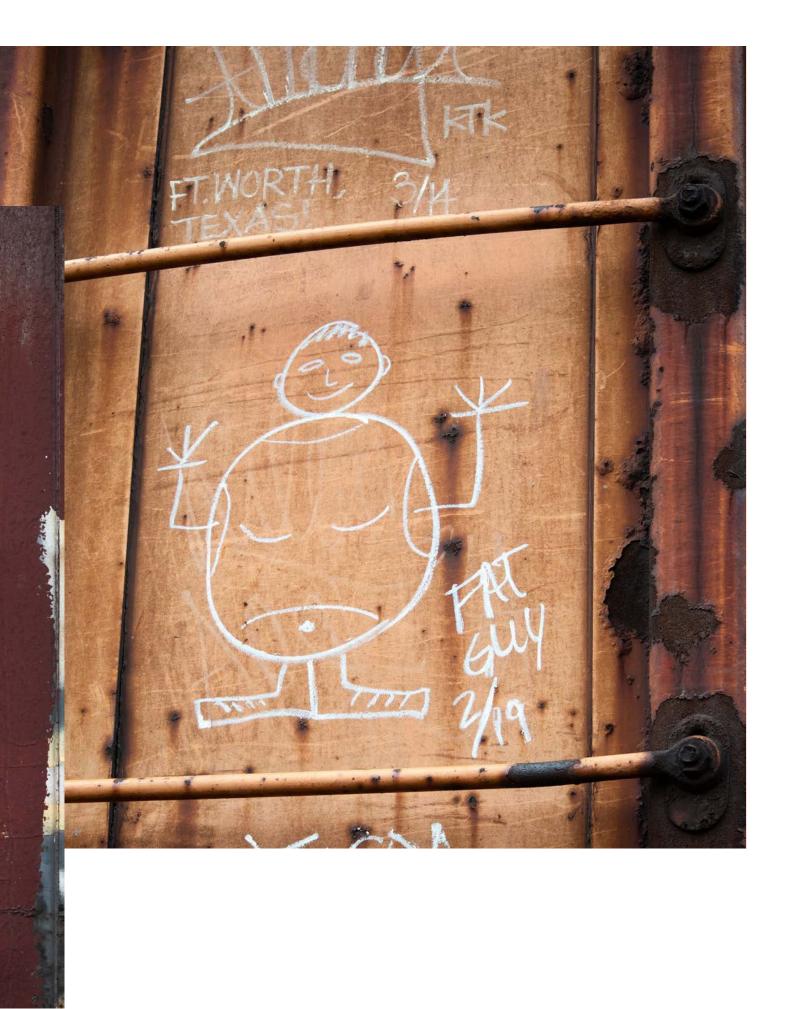

Modern graffiti, is thought to have been started by a teenager who reffered to himself as "Cornbread". In 1967, Cornbread, began "tagging" his nickname all over Philidealphia. Graffiti then popularized in New York during the 1970s as "TAKI 183" and "Tracy 168" would tag subway cars spreading the art form of graffiti throughout the territory the train traveled. Artists and affecionados now applaud graffiti artists yet property owners and law enforcement view it as vandalism and crime. (Lettenberger)

The people of Woodland may not travel by train but they use it as a locomotive of expression. Migratory Worker tags, modern graffiti, humorous relief from life, grief, celebration, communication, etc.. the Train is not just a thing of the past it is serving a purpose to those in this city.