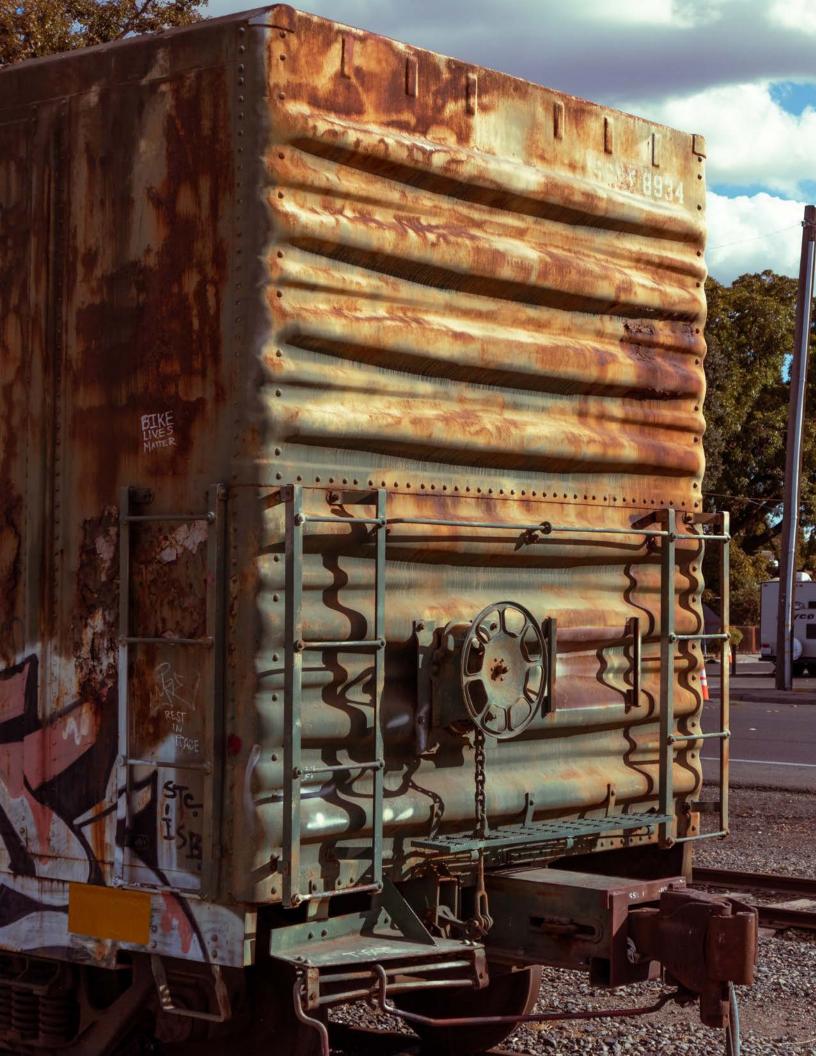

An Overview of the Train System

As time progressed the train system still kept its role of transporting goods through Woodland. However, less and less people used it as transportation with the increase in cars. When I moved to Woodland two years ago I realized how many spaces the trains took up but I also found myself uninterested in their actual purpose. What caught my attention was the bright words painted across the surface. Railroad Graffiti.

Like other art forms graffiti has progressed to have very skilled artists behind the work. Artists in Woodland use the trains that are either permanently retired here or the ever traveling ones to create masterpieces.

Whether its color, composition, concept, graffiti artists here make technical decisions that make their murals pop.

I'd be an unreliable narrator if I said I knew that all these graffiti artworks were made by Woodland artists; the trains are traveling throughout the whole country. However, what's beautiful is that train art is made knowing the purpose of traveling to another place. Woodland residents not only get to see work from local urban artists but also get to enjoy and wonder about the artists hundreds of miles away.